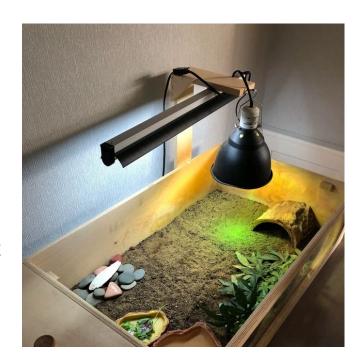

# Minimum rehoming Requirements for a Tortoise

6ft by 4ft Tortoise table, enclosure or adapted vivarium.

Arcadia Reptile ProT5 39W 12% Kit £65

100W Arcadia Reptile Halogen £15

Dimming thermostat £55

Arcadia Reptile Clamp Lamp. £20

Substrate and decor is up to you. We advice a Sand X Soil mix as substrate and a minimum of 2 hides and a water dish.

You can source all electrics and decor from us as we run a shop