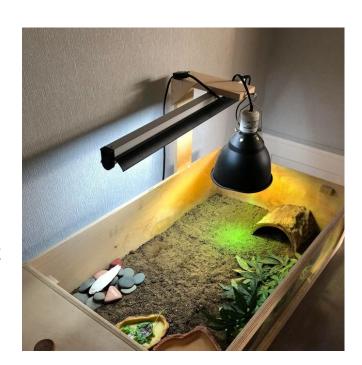

# Minimum rehoming Requirements for a Tortoise

6ft by 4ft Tortoise table, enclosure or adapted vivarium.

Arcadia Reptile ProT5 39W 12% Kit £65

100W Arcadia Reptile Halogen £15

Dimming thermostat £55

Arcadia Reptile Clamp Lamp. £20

Substrate and decor is up to you. We advice a Sand X Soil mix as substrate and a minimum of 2 hides and a water dish.

You can source all electrics and decor from us as we run a shop